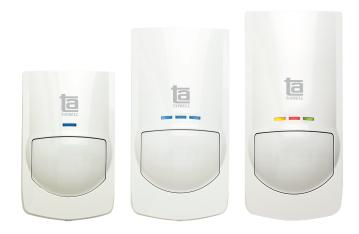

## **Motion Detectors**

**Professional Intruder Alarm Equipment** 

100 Series 200 Series 300 Series

# Exceptional Design and Performance

### **Key Features**

Multi Height Optics (1.8m to 3.1m) 15 Metre Range Sealed Optics True Creep Zones Slide to Fit Front Cover Interchangeable Cartridges Programmable EOL Resistors<sup>†</sup> Remote LED Control Digital Signal Processing<sup>†</sup> Temperature Compensation RFI Immunity up to 2.7GHz Lid, Screw and Wall Tamper<sup>†</sup>