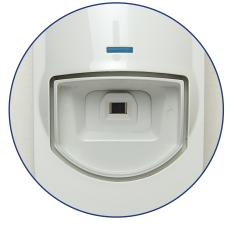

#### **Sealed Optics**

Sealed optics prevent bugs and dust from entering into the detector housing to reduce false alarms and maximise reliability.