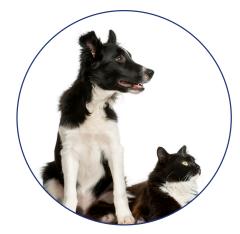

#### **Pet Friendly**

The Pet Friendly series of detectors can intelligently distinguish between an animal and a human to provide a pet friendly option for your home.